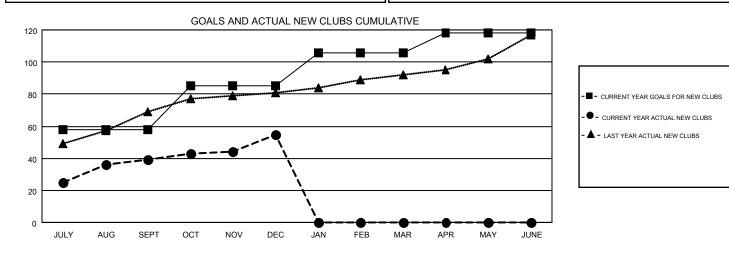

## LOCATION: INDIA

GMT: OPEN

GMT CA 6

| Clubs         |               |             |               | Members               |                           |                         |                                                    |  |
|---------------|---------------|-------------|---------------|-----------------------|---------------------------|-------------------------|----------------------------------------------------|--|
|               | RESULTS FOR   | R 2019-2020 |               | RESULTS FOR 2019-2020 |                           |                         |                                                    |  |
| QUARTER       | NEW CLUB GOAL | NEW CLUBS   | DROPPED CLUBS | QUARTER               | MEMBER GROWTH NET<br>GOAL | MEMBER GROWTH<br>ACTUAL | DROPPED<br>MEMBERS ACTUAL<br>(including transfers) |  |
| JULY/AUG/SEPT | 58            | 39          | 13            | JULY/AUG/SEPT         | 1575                      | 1,707                   | 1,159                                              |  |
| OCT/NOV/DEC   | 27            | 16          | 106           | OCT/NOV/DEC           | 1180                      | 993                     | 4,131                                              |  |
| JAN/FEB/MAR   | 21            | 0           | 0             | JAN/FEB/MAR           | 925                       | 0                       | 0                                                  |  |
| APR/MAY/JUNE  | 12            | 0           | 0             | APR/MAY/JUNE          | 795                       | 0                       | 0                                                  |  |