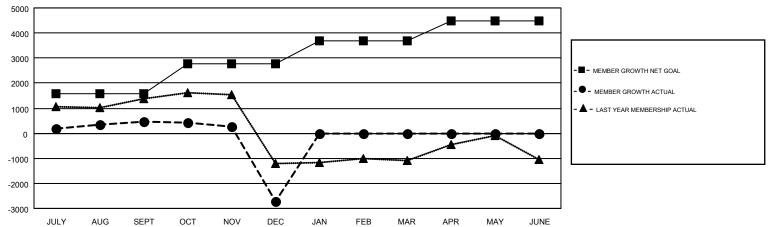

## LOCATION: INDIA

GMT: OPEN

GMT CA 6

| Clubs         |               |             |               | Members               |                           |                         |                                                    |  |
|---------------|---------------|-------------|---------------|-----------------------|---------------------------|-------------------------|----------------------------------------------------|--|
|               | RESULTS FOR   | R 2019-2020 |               | RESULTS FOR 2019-2020 |                           |                         |                                                    |  |
| QUARTER       | NEW CLUB GOAL | NEW CLUBS   | DROPPED CLUBS | QUARTER               | MEMBER GROWTH NET<br>GOAL | MEMBER GROWTH<br>ACTUAL | DROPPED<br>MEMBERS ACTUAL<br>(including transfers) |  |
| JULY/AUG/SEPT | 58            | 39          | 13            | JULY/AUG/SEPT         | 1575                      | 1,707                   | 1,159                                              |  |
| OCT/NOV/DEC   | 27            | 16          | 106           | OCT/NOV/DEC           | 1180                      | 993                     | 4,131                                              |  |
| JAN/FEB/MAR   | 21            | 0           | 0             | JAN/FEB/MAR           | 925                       | 0                       | 0                                                  |  |
| APR/MAY/JUNE  | 12            | 0           | 0             | APR/MAY/JUNE          | 795                       | 0                       | 0                                                  |  |